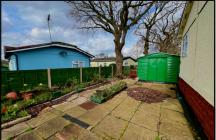

### 2-Bedroom Park Home - approx 42' x 20'

Accommodation & approximate room dimensions:

- Omar 'Sheringham' Park Home circa 1985
- Hall: Linen cupboard & Cloaks cupboard
- Kitchen: approx 10'6" x 9'2". Range of floor & wall cupboards. Fitted cooker. Space for fridge/freezer.
- Utility Room: Pluming for washing machine. Gas combination gas boiler. Door to garden.
- Lounge: approx 19'5" x 11'3". Feature bay windows.
- Dining Area: approx 9'9" x 7'4".
- Bedroom 1: approx 12' x 9'4" max.
- En-Suite Bathroom: Panelled bath, wash basin & WC.
- Bedroom 2: approx 9'4" x 8'8"max.
- Shower Room: Walk-in shower with electric shower fitted. Vanity wash basin & WC. Chrome towel rail.
- Gas Central Heating (system untested)
- PVCu Double-Glazing
- Patio Garden with Metal Shed.
- Parking on Plot
- Age Restriction 50+ Pets Considered
- Popular, well maintained Residential Park with active Members Club.

# **Spacious Home with Patio Garden**

Pitch Fee: approx £208.24 per month Subject to Annual Review Council Tax Band: 'A' Tenure:

**Tenure: 1983 Mobile Homes Act Agreement** 