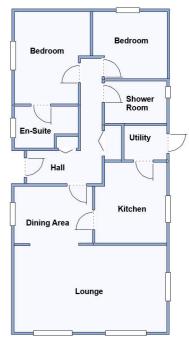

## 88 The Avenue, Oaktree Park, St Leonards, Ringwood. BH24 2RJ

This drawing has been prepared for diagrammatic purpose only. Not to scale.

### 2-Bedroom Park Home - approx 42' x 20'

Accommodation & approximate room dimensions:

- Omar 'Sheringham' Park Home circa 1985
- Hall: Linen cupboard & Cloaks cupboard
- Kitchen: approx 10'6" x 9'2". Range of floor & wall cupboards. Fitted cooker. Space for fridge/freezer.
- Utility Room: Pluming for washing machine. Gas combination gas boiler. Door to garden.
- Lounge: approx 19'5" x 11'3". Feature bay windows.
- Dining Area: approx 9'9" x 7'4".
- Bedroom 1: approx 12' x 9'4" max.
- En-Suite Bathroom: Panelled bath, wash basin & WC.
- Bedroom 2: approx 9'4" x 8'8"max.
- Shower Room: Walk-in shower with electric shower fitted. Vanity wash basin & WC. Chrome towel rail.
- Gas Central Heating (system untested)
- PVCu Double-Glazing
- Patio Garden with Metal Shed.
- Parking on Plot
- Age Restriction 50+ Pets Considered
- Popular, well maintained Residential Park with active Members Club.