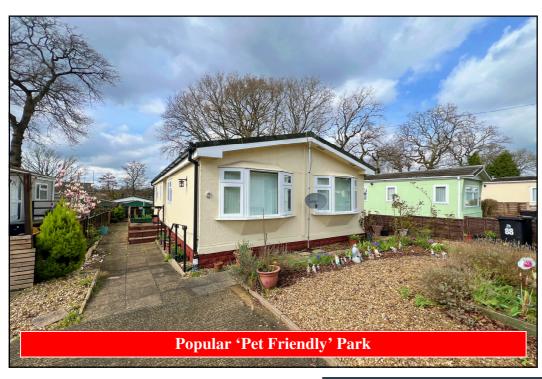

## 88 The Avenue, Oaktree Park, St Leonards, Ringwood. BH24 2RJ

This drawing has been prepared for diagrammatic purpose only. Not to scale.

### 2-Bedroom Park Home - approx 42' x 20'

Accommodation & approximate room dimensions:

- Omar 'Sheringham' Park Home circa 1985
- Hall: Linen cupboard & Cloaks cupboard
- Kitchen: approx 10'6" x 9'2". Range of floor & wall cupboards. Fitted cooker. Space for fridge/freezer.
- Utility Room: Pluming for washing machine. Gas combination gas boiler. Door to garden.
- Lounge: approx 19'5" x 11'3". Feature bay windows.
- Dining Area: approx 9'9" x 7'4".
- Bedroom 1: approx 12' x 9'4" max.
- En-Suite Bathroom: Panelled bath, wash basin & WC.
- Bedroom 2: approx 9'4" x 8'8"max.
- Shower Room: Walk-in shower with electric shower fitted. Vanity wash basin & WC. Chrome towel rail.
- Gas Central Heating (system untested)
- PVCu Double-Glazing
- Patio Garden with Metal Shed.
- Parking on Plot
- Age Restriction 50+ Pets Considered
- Popular, well maintained Residential Park with active Members Club.

# **Spacious Home with Patio Garden**

Pitch Fee: approx £208.24 per month Subject to Annual Review Council Tax Band: 'A' Tenure:

**Tenure: 1983 Mobile Homes Act Agreement** 