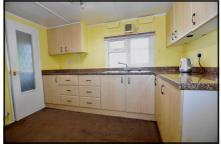

### 2-Bedroom Park Home - approx 42' x 20'

Accommodation & approximate room dimensions:

- Omar 'Sheringham' Park Home circa 1985
- Hall: Linen cupboard & Cloaks cupboard
- Kitchen: approx 10'6" x 9'2". Range of floor & wall cupboards. Fitted cooker. Space for fridge/freezer.
- Utility Room: Pluming for washing machine. Gas combination gas boiler. Door to garden.
- Lounge: approx 19'5" x 11'3". Feature bay windows.
- Dining Area: approx 9'9" x 7'4".
- Bedroom 1: approx 12' x 9'4" max.
- En-Suite Bathroom: Panelled bath, wash basin & WC.
- Bedroom 2: approx 9'4" x 8'8"max.
- Shower Room: Walk-in shower with electric shower fitted. Vanity wash basin & WC. Chrome towel rail.
- Gas Central Heating (system untested)
- PVCu Double-Glazing
- Patio Garden with Metal Shed.
- Parking on Plot
- Age Restriction 50+ Pets Considered
- Popular, well maintained Residential Park with active Members Club.