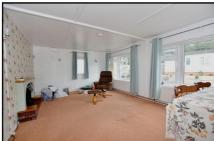

### 2-Bedroom Park Home - approx 42' x 20'

Accommodation & approximate room dimensions:

- Omar 'Sheringham' Park Home circa 1985
- Hall: Linen cupboard & Cloaks cupboard
- Kitchen: approx 10'6" x 9'2". Range of floor & wall cupboards. Fitted cooker. Space for fridge/freezer.
- Utility Room: Pluming for washing machine. Gas combination gas boiler. Door to garden.
- Lounge: approx 19'5" x 11'3". Feature bay windows.
- Dining Area: approx 9'9" x 7'4".
- Bedroom 1: approx 12' x 9'4" max.
- En-Suite Bathroom: Panelled bath, wash basin & WC.
- Bedroom 2: approx 9'4" x 8'8"max.
- Shower Room: Walk-in shower with electric shower fitted. Vanity wash basin & WC. Chrome towel rail.
- Gas Central Heating (system untested)
- PVCu Double-Glazing
- Patio Garden with Metal Shed.
- Parking on Plot
- Age Restriction 50+ Pets Considered
- Popular, well maintained Residential Park with active Members Club.