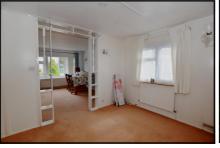

### 2-Bedroom Park Home - approx 42' x 20'

Accommodation & approximate room dimensions:

- Omar 'Sheringham' Park Home circa 1985
- Hall: Linen cupboard & Cloaks cupboard
- Kitchen: approx 10'6" x 9'2". Range of floor & wall cupboards. Fitted cooker. Space for fridge/freezer.
- Utility Room: Pluming for washing machine. Gas combination gas boiler. Door to garden.
- Lounge: approx 19'5" x 11'3". Feature bay windows.
- Dining Area: approx 9'9" x 7'4".
- Bedroom 1: approx 12' x 9'4" max.
- En-Suite Bathroom: Panelled bath, wash basin & WC.
- Bedroom 2: approx 9'4" x 8'8"max.
- Shower Room: Walk-in shower with electric shower fitted. Vanity wash basin & WC. Chrome towel rail.
- Gas Central Heating (system untested)
- PVCu Double-Glazing
- Patio Garden with Metal Shed.
- Parking on Plot
- Age Restriction 50+ Pets Considered
- Popular, well maintained Residential Park with active Members Club.

# **Spacious Home with Patio Garden**

Pitch Fee: approx £208.24 per month Subject to Annual Review Council Tax Band: 'A' Tenure:

**Tenure: 1983 Mobile Homes Act Agreement** 